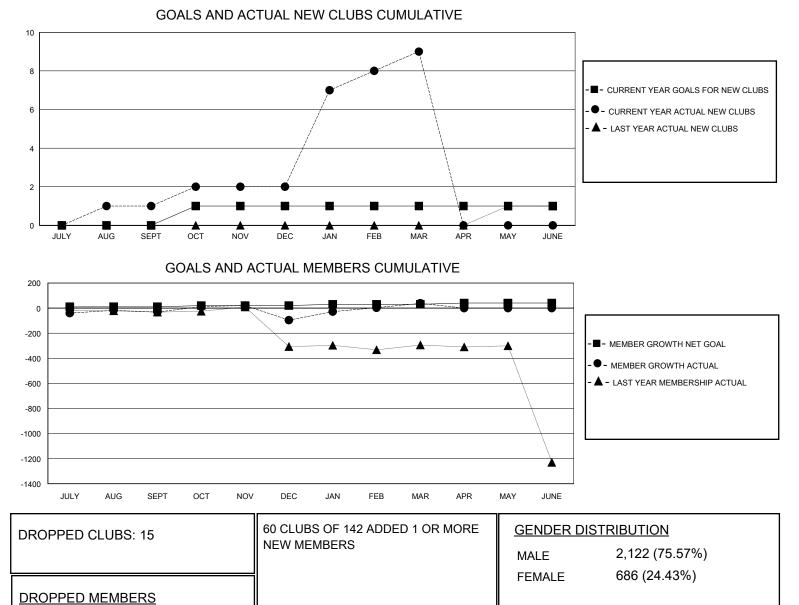

## MONTHLY MEMBERSHIP PROGRESS REPORT

District 305 N2

Results as of: 3/31/2024

| GMT:                  | LOCATION PAKISTAN |           |               |                       |                         |                         | GMT CA                                             |
|-----------------------|-------------------|-----------|---------------|-----------------------|-------------------------|-------------------------|----------------------------------------------------|
| Clubs                 |                   |           |               | Members               |                         |                         |                                                    |
| RESULTS FOR 2023-2024 |                   |           |               | RESULTS FOR 2023-2024 |                         |                         |                                                    |
| QUARTER               | NEW CLUB GOAL     | NEW CLUBS | DROPPED CLUBS | QUARTER MEM           | IBER GROWTH NET<br>GOAL | MEMBER GROWTH<br>ACTUAL | DROPPED<br>MEMBERS ACTUAL<br>(including transfers) |
| JULY/AUG/SEPT         | 0                 | 1         | 8             | JULY/AUG/SEPT         | 10                      | 116                     | 123                                                |
| OCT/NOV/DEC           | 1                 | 1         | 6             | OCT/NOV/DEC           | 10                      | 92                      | 151                                                |
| JAN/FEB/MAR           | 0                 | 7         | 1             | JAN/FEB/MAR           | 10                      | 272                     | 83                                                 |
| APR/MAY/JUNE          | 0                 | 0         | 0             | APR/MAY/JUNE          | 10                      | 0                       | 0                                                  |